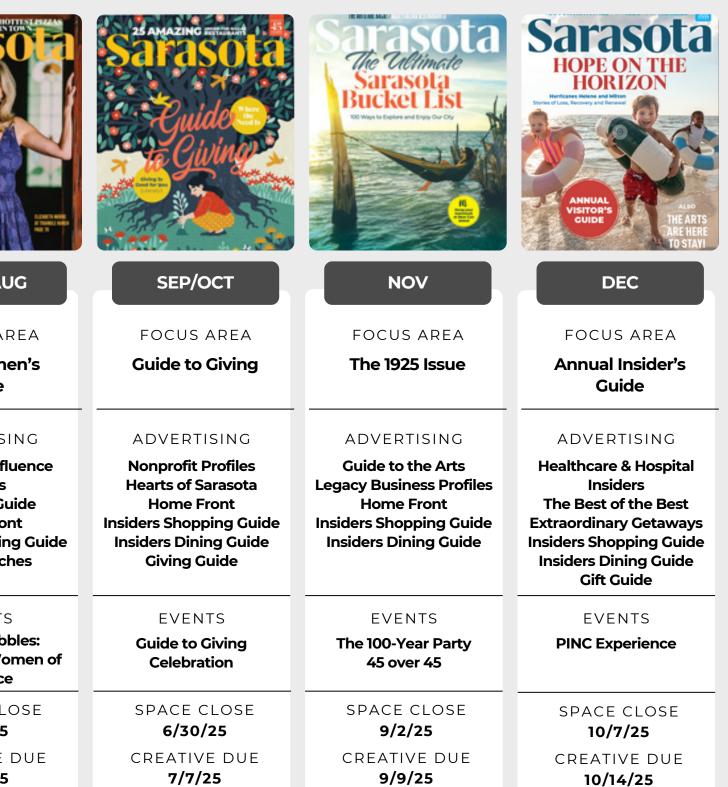

### **2025 EDITORIAL & ADVERTORIAL CALENDAR**

Published 9 times a year, the magazine is an indispensable guide to the best of Sarasota and the local authority on everything our beautiful, vibrant and sophisticated community has to offer.