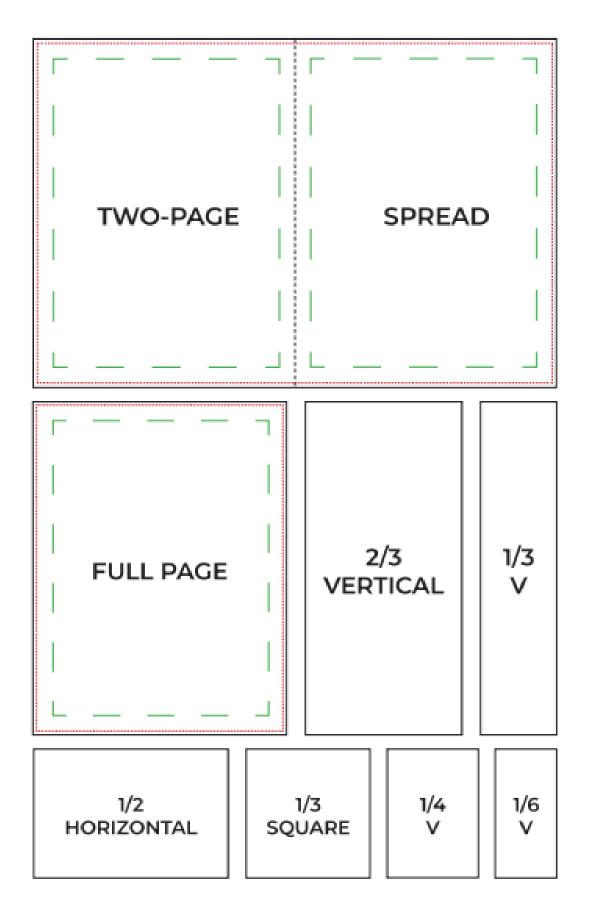

### **2025 PRINT PRICING GUIDE**

With 9 issues a year, the magazine is an indispensable guide to the best of Sarasota and the local authority on everything our beautiful, vibrant and sophisticated community has to offer.

#### TWO-PAGE SPREAD BLEED 16.5" X 11"

TRIM SIZE 16.25" X 10.75" NON-BLEED 15" X 9.5" \*Keep all live matter .5" away from final trim and gutter area.

#### **FULL PAGE** BLEED\* 8.375" X 11"

TRIM SIZE 8.125" X 10.75" NON-BLEED 6.875" X 9.5" \*Keep all live matter .5" from trim.

**2/3 VERTICAL** 4.5" X 9.562"

**1/2 HORIZONTAL** 6.875" X 4.687"

**1/4 PAGE\*** 3.3125" X 4.687"

**1/3 VERTICAL** 2.187" X 9.562"

**1/3 SQUARE** 4.5" X 4.687"

**1/6 VERTICAL** 2.187" X 4.687" \*Special section only